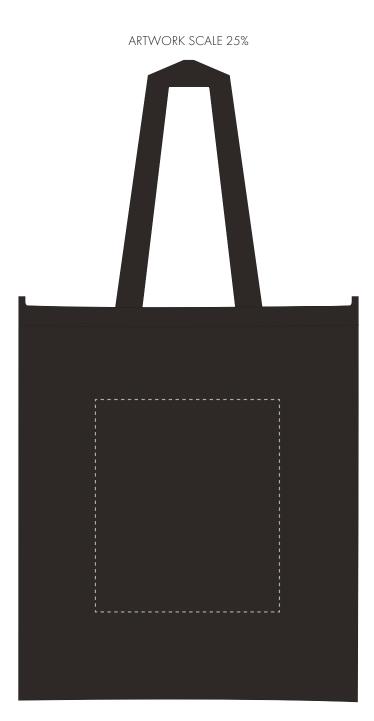

## **PANTONE REFERENCE(S)**

Full colour printing

Product Image for visualisation - colours may vary

The dashed line is to demonstrate print area and will not appear on your printed item

| ARTWORK SCALE 100%            |      |  |
|-------------------------------|------|--|
| Max print area: 195mm x 225mm |      |  |
|                               |      |  |
| 1                             |      |  |
| 1<br>1<br>1                   |      |  |
|                               |      |  |
|                               |      |  |
|                               |      |  |
|                               |      |  |
|                               |      |  |
|                               |      |  |
|                               |      |  |
|                               |      |  |
|                               |      |  |
|                               |      |  |
|                               |      |  |
|                               |      |  |
|                               |      |  |
|                               |      |  |
|                               |      |  |
|                               |      |  |
|                               |      |  |
|                               |      |  |
|                               |      |  |
|                               |      |  |
|                               |      |  |
|                               |      |  |
|                               |      |  |
|                               |      |  |
|                               |      |  |
|                               |      |  |
|                               |      |  |
|                               |      |  |
|                               |      |  |
|                               |      |  |
|                               |      |  |
| 1                             |      |  |
|                               |      |  |
|                               |      |  |
|                               |      |  |
| 1                             |      |  |
|                               |      |  |
|                               |      |  |
|                               |      |  |
| 1                             |      |  |
|                               |      |  |
|                               |      |  |
| 1                             | <br> |  |
|                               |      |  |
|                               |      |  |